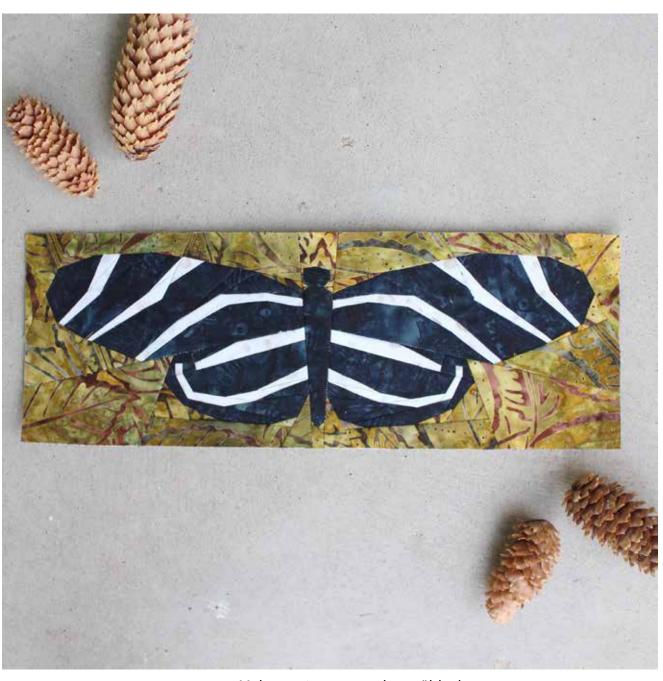

## **ZEBRA BUTTERFLY**

National Park Postcards Series
Foundation Paper Pieced
A Fiona Sandwich Pattern

Makes 1 13.5 x 4.5 and 1 4.5" blocks

Please check out my youtube channel for videos on piecing. If you have never foundation paper pieced, start with the National Park sign, then follow the Lake Louise block for how to join template pieces together.