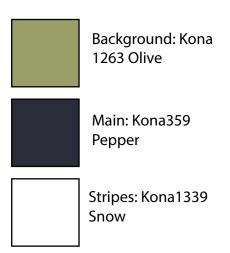

## Fabric Selection Tips:

Below are the closest color matches from Kona solids. For ease of selecting colors, consider using "Kona Cotton - Multi Digitally Printe Panel". There are differences between digitally printed and dye lots; please use the color suggestions as suggestions and not gospel. You don't need to rush out a purchase each solid I suggest! I would suggest purchasing the panel, and referring to the colors listed if you are stuck...or use the internet to search for the name and number (example: Kona 196 Blue Jay). Then use your imagination! Select fabrics in your stash! Feel free to change the colors to match your experiences in a park.

In homeopathy, there is a saying, "similimus similimum" - it's the law of similars. The law is not "exactamus exactimum":) Choose SIMILAR fabrics, not exact fabrics!

Creativity Declaration: I am a creative person! I have more creativity than I know what to do with! I separate myself from the lies of "I can't" that my mind has believed in the past!