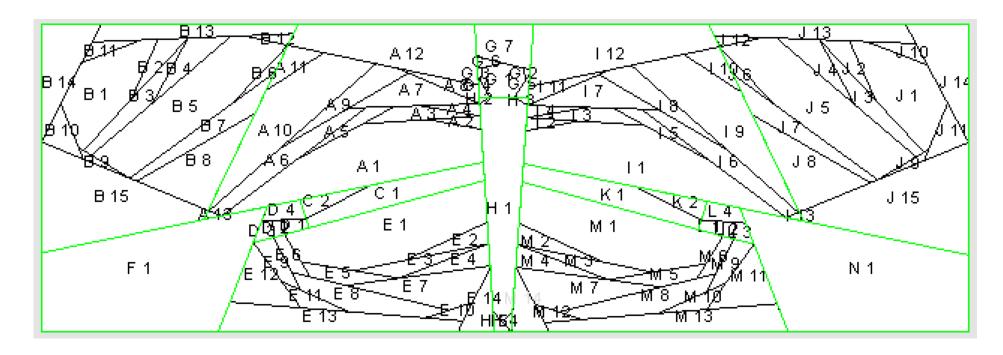

## NATIONAL PARK SIGN:

This is the special block you can sew your souvenir National Park patches to!

Piece in numerical order.

Join A to B. Press. Set aside.

Join C to D. Press.

Join E to CD. Press.

Join F to CE. Press.

Join AB to CF. Press. Set aside.

Join G to H. Press.

Join AF to GH. DO NOT press. Set aside.

Join I to J. Press. Set aside.

Join K to L. Press.

Join M to KL. Press.

Join N to KM. Press.

Join IJ to KN. Press.

Join AH to IN. Press