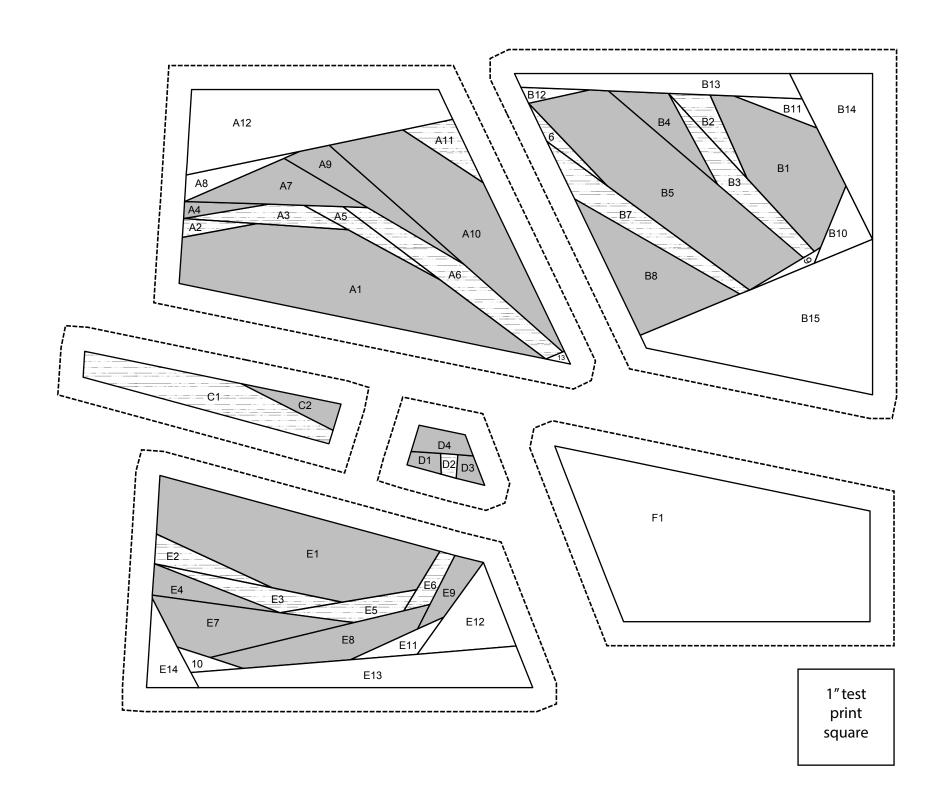

## **ZEBRA BUTTERFLY**

National Park Postcards Series
Foundation Paper Pieced
A Fiona Sandwich Pattern

Makes 1 13.5 x 4.5 and 1 4.5" blocks

Please check out my youtube channel for videos on piecing. If you have never foundation paper pieced, start with the National Park sign, then follow the Lake Louise block for how to join template pieces together.

## NATIONAL PARK SIGN:

This is the special block you can sew your souvenir National Park patches to!

Piece in numerical order.

Join A to B. Press. Set aside.

Join C to D. Press.

Join E to CD. Press.

Join F to CE. Press.

Join AB to CF. Press. Set aside.

Join G to H. Press.

Join AF to GH. DO NOT press. Set aside.

Join I to J. Press. Set aside.

Join K to L. Press.

Join M to KL. Press.

Join N to KM. Press.

Join IJ to KN. Press.

Join AH to IN. Press