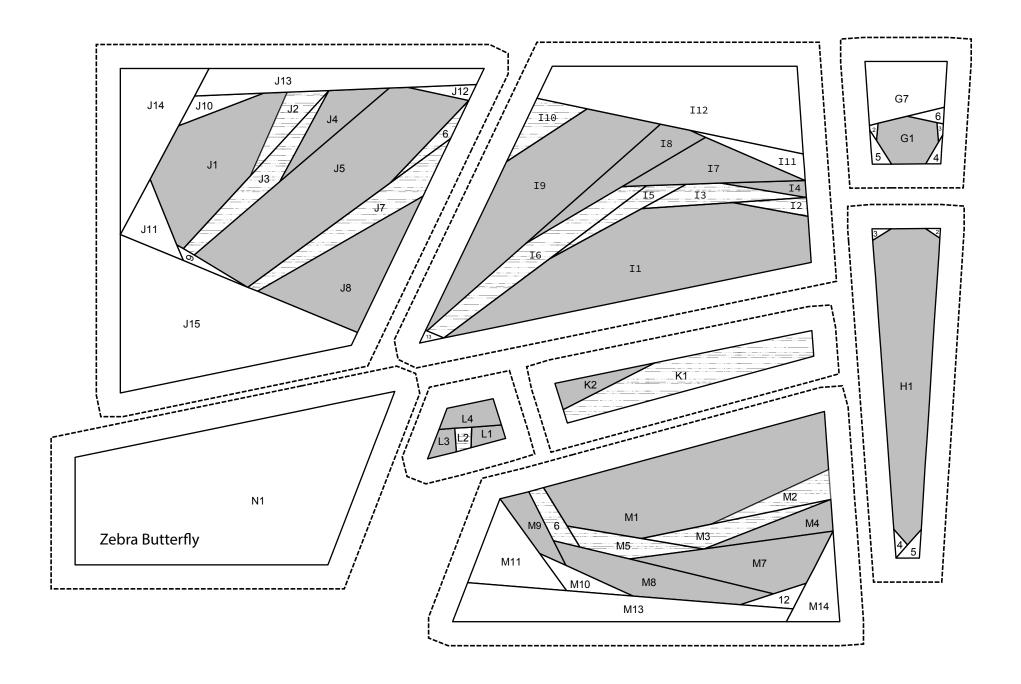

## NATIONAL PARK SIGN:

This is the special block you can sew your souvenir National Park patches to!

Piece in numerical order.

Join A to B. Press. Set aside.

Join C to D. Press.

Join E to CD. Press.

Join F to CE. Press.

Join AB to CF. Press. Set aside.

Join G to H. Press.

Join AF to GH. DO NOT press. Set aside.

Join I to J. Press. Set aside.

Join K to L. Press.

Join M to KL. Press.

Join N to KM. Press.

Join IJ to KN. Press.

Join AH to IN. Press