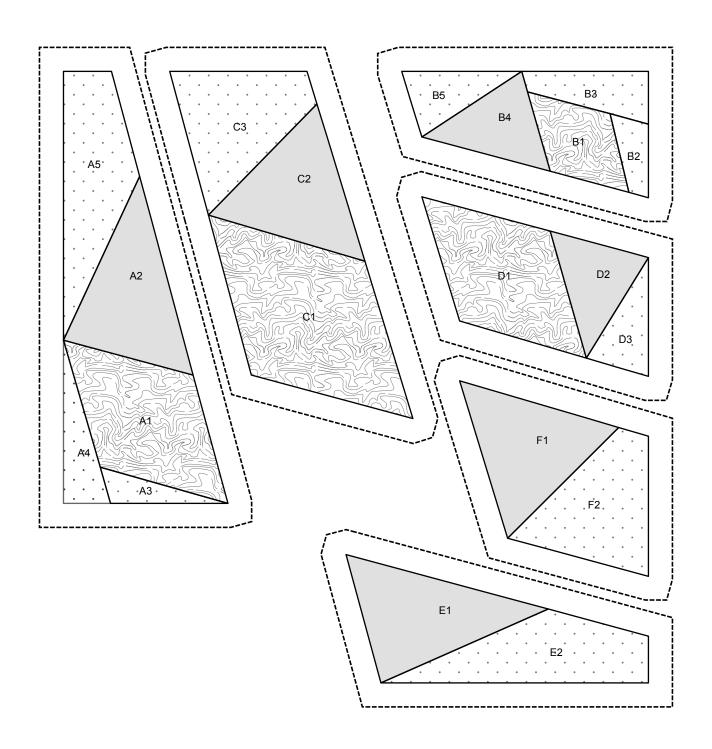

Copyright: This pattern cannot be duplicated for commercial use, or for friend, foe, or family. You may print and use this as many times as you'd like for personal use.

1" test print square

Join B to D. Press. Join F to BD. Press. Join C to BDF. Press. Join E to BDF. Press. Join A to BF. Press.