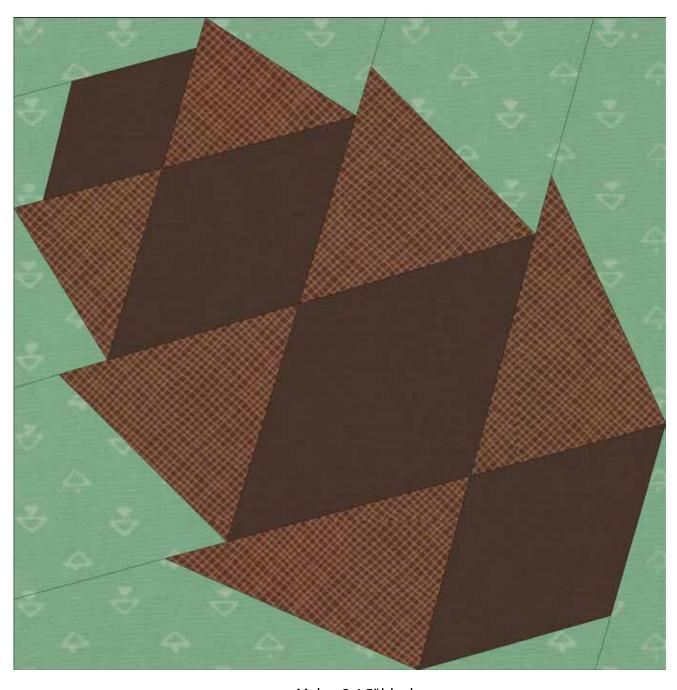

## **PINECONE**

National Park Postcards Series
Foundation Paper Pieced
A Fiona Sandwich Pattern

Makes 2 4.5" blocks

Please check out my youtube channel for videos on piecing. If you have never foundation paper pieced, start with the National Park sign, then follow the Lake Louise block for how to join template pieces together.

In homeopathy, there is a saying, "similimus similimum" - it's the law of similars. The law is not "exactamus exactimum":) Choose SIMILAR fabrics, not exact fabrics!

Background: Kona 165 lvy

Pinecone Tips: Kona 407 Chesnut

Pinecone Center: Kona 275 Sable

My block for inspiration.

Creativity Declaration: I am a creative person! I have more creativity than I know what to do with! I separate myself from the lies of "I can't" that my mind has believed in the past!

Copyright: This pattern cannot be duplicated for commercial use, or for friend, foe, or family. You may print and use this as many times as you'd like for personal use.

1" test print square

Join B to D. Press. Join F to BD. Press. Join C to BDF. Press. Join E to BDF. Press. Join A to BF. Press.