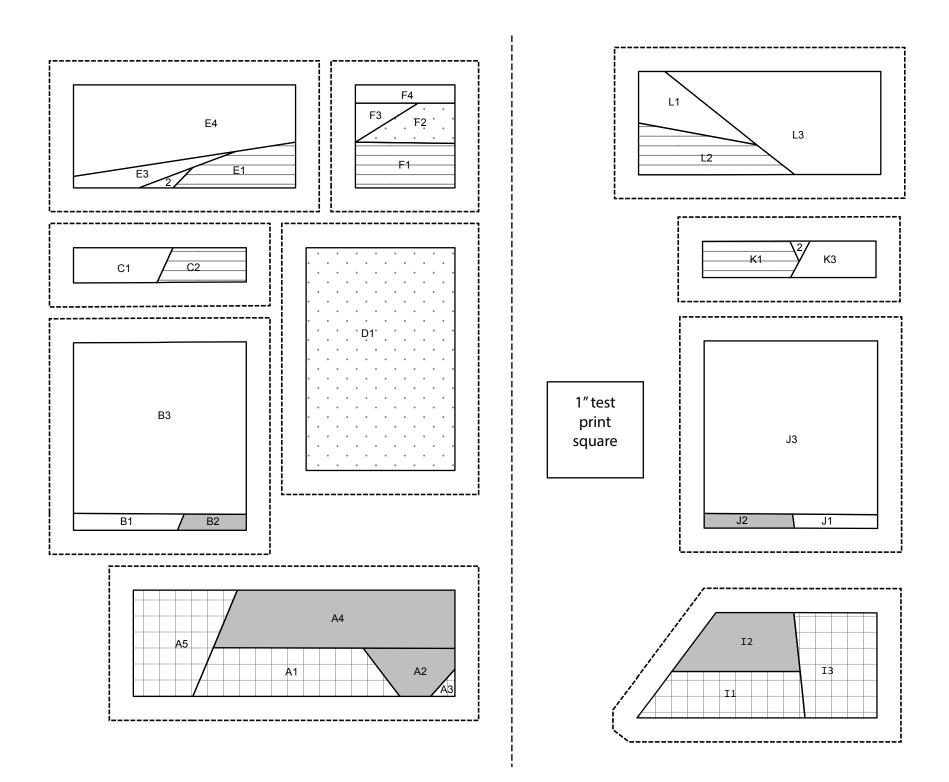

Copyright: This pattern cannot be duplicated for commercial use, or for friend, foe, or family. You may print and use this as many times as you'd like for personal use.

Join B to C. Press.

Join D to BC. Press.

Join A to BD. Press. Set aside.

Join E to F. Press.

Join AD to EF. Press.

Join G to AF. Press. Set aside.

Join H to I. Press. Set aside.

Join J to K. Press.

Join N to JK. Press.

Join HI to JKN. Press. Set aside.

Join L to M. Press.

Join HKN to LM. Press.

Join AG to HN. Press.