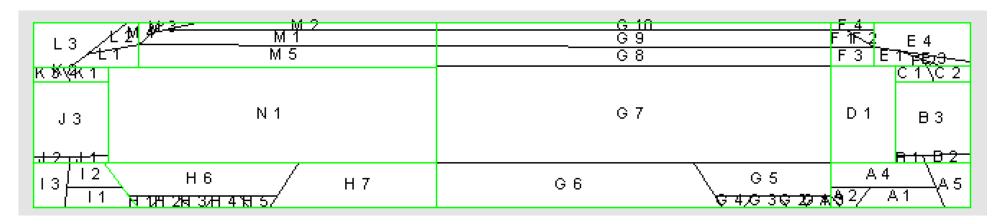

Copyright: This pattern cannot be duplicated for commercial use, or for friend, foe, or family. You may print and use this as many times as you'd like for personal use.

Join B to C. Press.

Join D to BC. Press.

Join A to BD. Press. Set aside.

Join E to F. Press.

Join AD to EF. Press.

Join G to AF. Press. Set aside.

Join H to I. Press. Set aside.

Join J to K. Press.

Join N to JK. Press.

Join HI to JKN. Press. Set aside.

Join L to M. Press.

Join HKN to LM. Press.

Join AG to HN. Press.