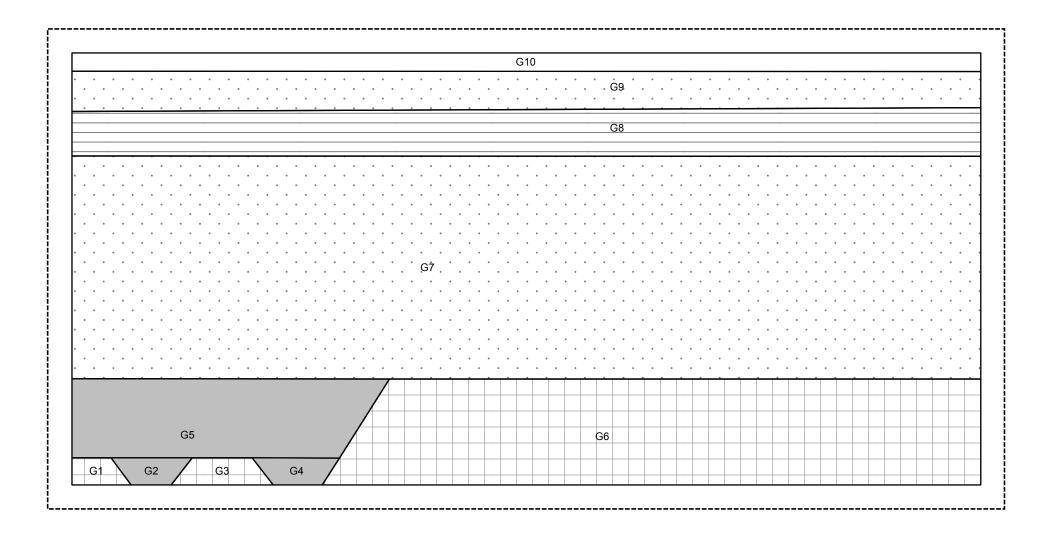

Copyright: This pattern cannot be duplicated for commercial use, or for friend, foe, or family. You may print and use this as many times as you'd like for personal use.

Join B to C. Press.

Join D to BC. Press.

Join A to BD. Press. Set aside.

Join E to F. Press.

Join AD to EF. Press.

Join G to AF. Press. Set aside.

Join H to I. Press. Set aside.

Join J to K. Press.

Join N to JK. Press.

Join HI to JKN. Press. Set aside.

Join L to M. Press.

Join HKN to LM. Press.

Join AG to HN. Press.