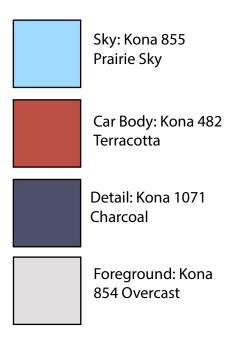

## **Fabric Selection Tips:**

Below are the closest color matches from Kona solids. For ease of selecting colors, consider using "Kona Cotton - Multi Digitally Printe Panel". There are differences between digitally printed and dye lots; please use the color suggestions as suggestions and not gospel. You don't need to rush out a purchase each solid I suggest! I would suggest purchasing the panel, and referring to the colors listed if you are stuck...or use the internet to search for the name and number (example: Kona 196 Blue Jay). Then use your imagination! Select fabrics in your stash! Feel free to change the colors to match your experiences in a park.