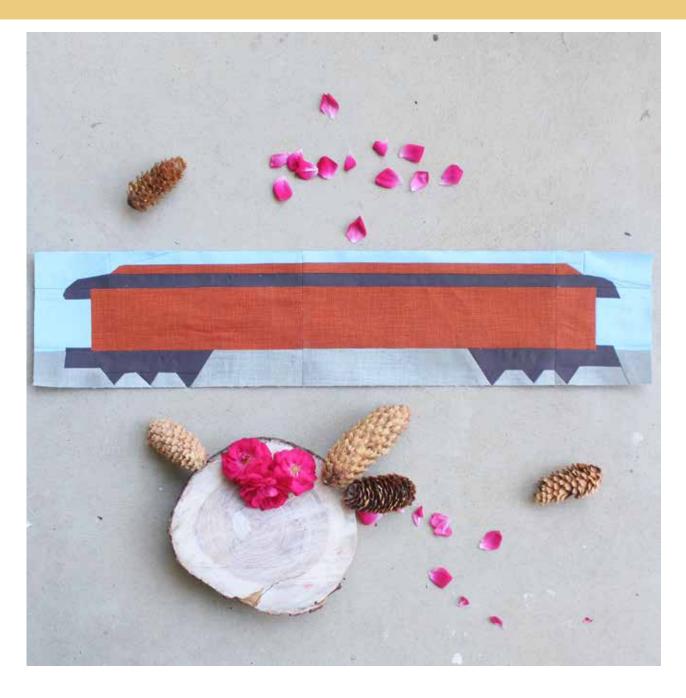

## **PULLMAN NATIONAL MONUMENT**

National Park Postcards Series
Foundation Paper Pieced
A Fiona Sandwich Pattern

Makes 1 22.5 x 4.5" and 1 4.5" block

Please check out my youtube channel for videos on piecing. If you have never foundation paper pieced, start with the National Park sign, then follow the Lake Louise block for how to join template pieces together.