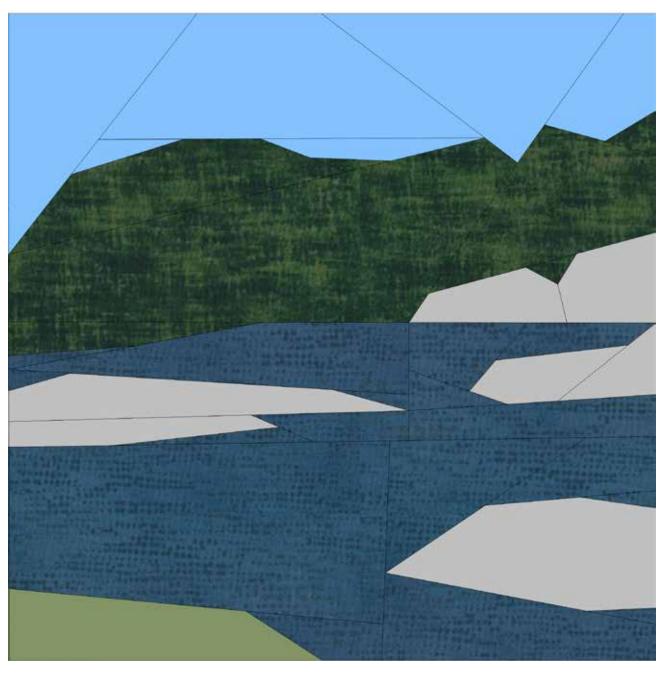

## NATIONAL PARK SIGN:

This is the special block you can sew your souvenir National Park patches to!

Piece in numerical order.

The Isle Royale NP block was designed to fit the Voyageurs NP on the left side, and the Moose block left of Voyageurs. The pink line denotes where the blocks line up. Use this picture as a reference if you wish to add a moose and Voyageurs to your Isle Royale scene.