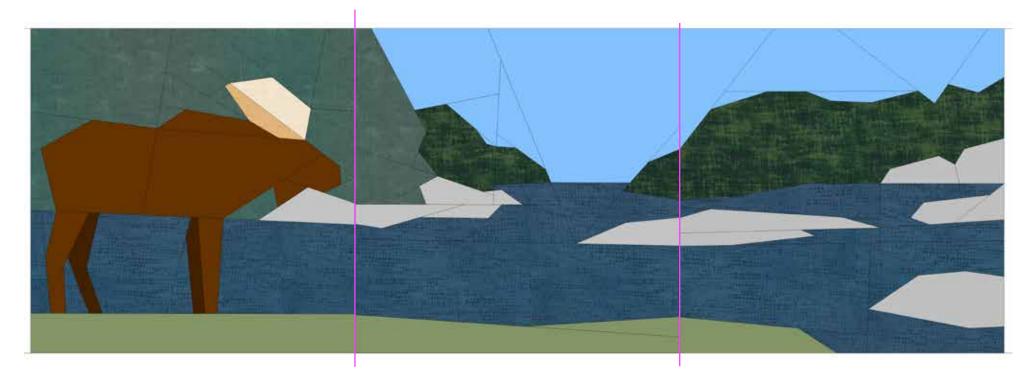

## NATIONAL PARK SIGN:

This is the special block you can sew your souvenir National Park patches to!

Piece in numerical order.

The Isle Royale NP block was designed to fit the Voyageurs NP on the left side, and the Moose block left of Voyageurs. The pink line denotes where the blocks line up. Use this picture as a reference if you wish to add a moose and Voyageurs to your Isle Royale scene.