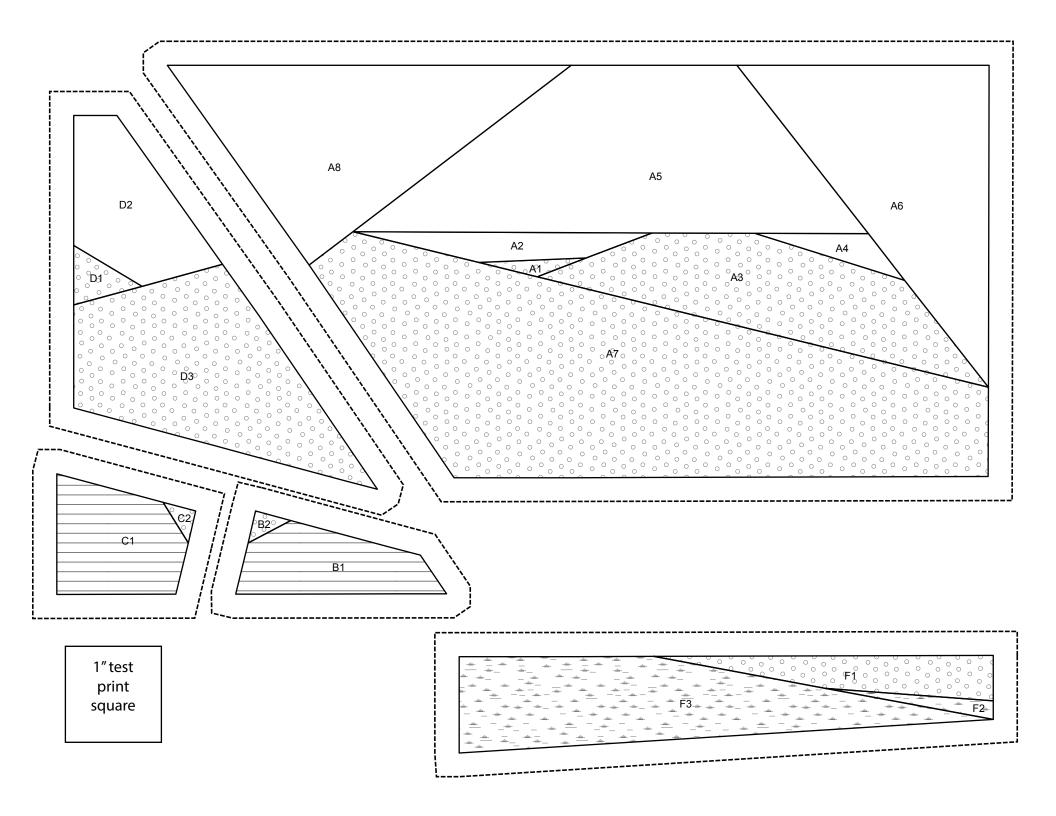

## **ISLE ROYALE NATIONAL PARK**

National Park Postcards Series
Foundation Paper Pieced
A Fiona Sandwich Pattern

Makes 1 9x9" and 1 4.5" block

Please check out my youtube channel for videos on piecing. If you have never foundation paper pieced, start with the National Park sign, then follow the Lake Louise block for how to join template pieces together.

## NATIONAL PARK SIGN:

This is the special block you can sew your souvenir National Park patches to!

Piece in numerical order.

The Isle Royale NP block was designed to fit the Voyageurs NP on the left side, and the Moose block left of Voyageurs. The pink line denotes where the blocks line up. Use this picture as a reference if you wish to add a moose and Voyageurs to your Isle Royale scene.