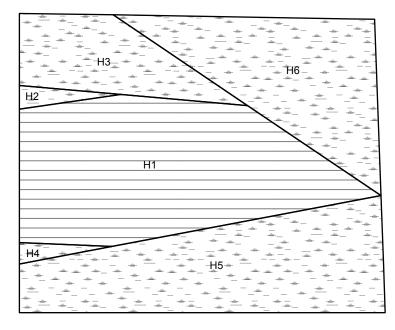

Join A to BD. Press. Set aside.

Join F to G. Press.

Join E to FG. Press.

Join EG to AD. Press. Set aside.

Join H to I. Press.

Join AG to HI. Press.