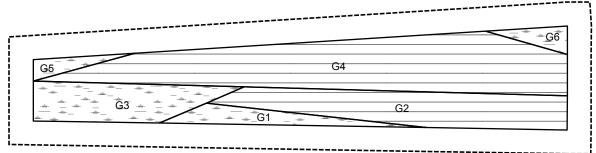

Join A to BD. Press. Set aside.

Join F to G. Press.

Join E to FG. Press.

Join EG to AD. Press. Set aside.

Join H to I. Press.

Join AG to HI. Press.