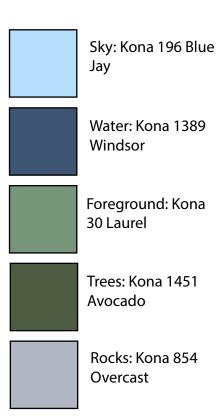

## Fabric Selection Tips:

Below are the closest color matches from Kona solids. For ease of selecting colors, consider using "Kona Cotton - Multi Digitally Printe Panel". There are differences between digitally printed and dye lots; please use the color suggestions as suggestions and not gospel. You don't need to rush out a purchase each solid I suggest! I would suggest purchasing the panel, and referring to the colors listed if you are stuck...or use the internet to search for the name and number (example: Kona 196 Blue Jay). Then use your imagination! Select fabrics in your stash! Feel free to change the colors to match your experiences in a park.