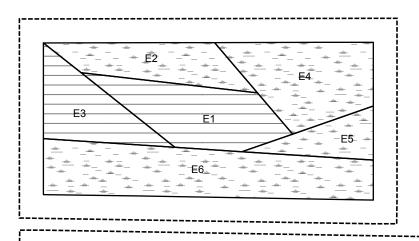

Join A to BD. Press. Set aside.

Join F to G. Press.

Join E to FG. Press.

Join EG to AD. Press. Set aside.

Join H to I. Press.

Join AG to HI. Press.