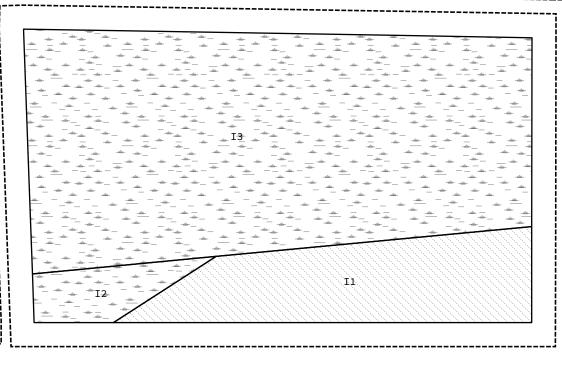

Join A to BD. Press. Set aside.

Join F to G. Press.

Join E to FG. Press.

Join EG to AD. Press. Set aside.

Join H to I. Press.

Join AG to HI. Press.