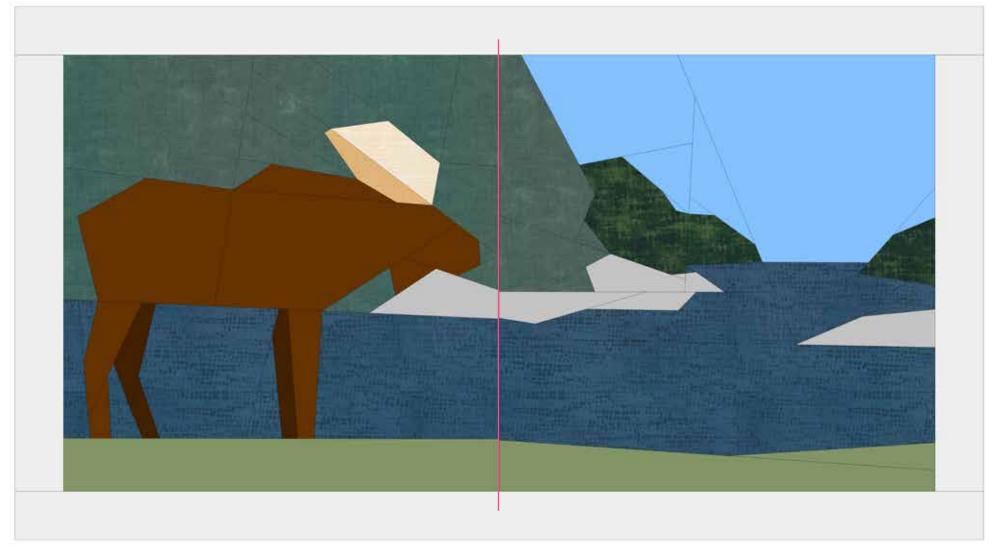

## NATIONAL PARK SIGN:

This is the special block you can sew your souvenir National Park patches to!

Piece in numerical order.

The Voyageurs NP block was designed to fit the Moose block on the left side. The pink line denotes where the blocks line up. Use this picture as a reference if you wish to add a moose in your Voyageurs scene.