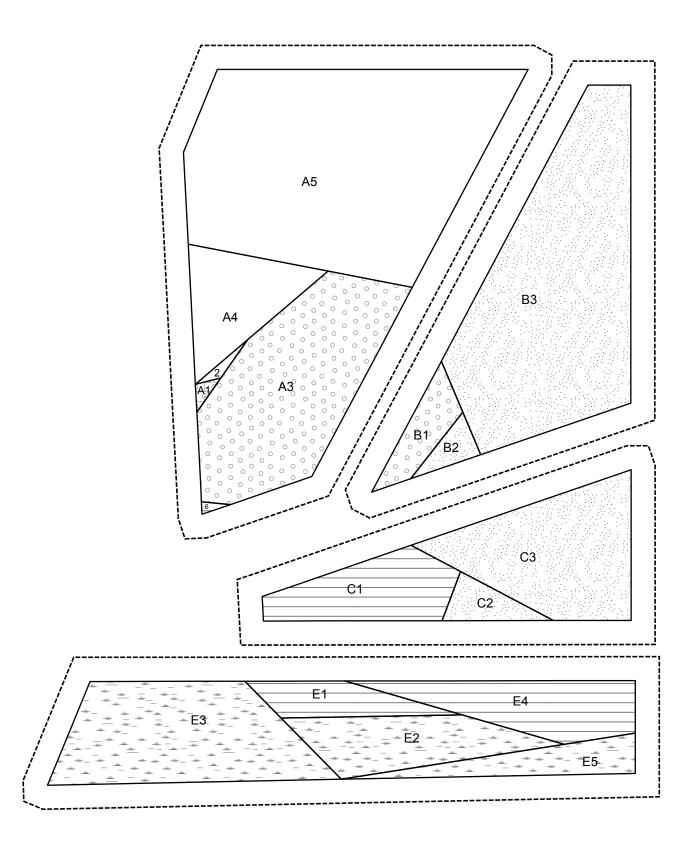

## NATIONAL PARK SIGN:

This is the special block you can sew your souvenir National Park patches to!

Piece in numerical order.

The Voyageurs NP block was designed to fit the Moose block on the left side. The pink line denotes where the blocks line up. Use this picture as a reference if you wish to add a moose in your Voyageurs scene.