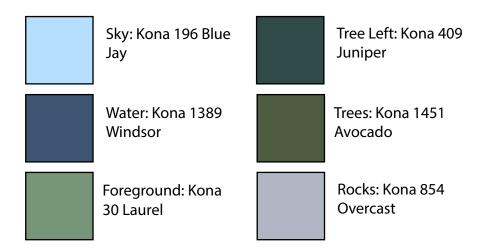

## Fabric Selection Tips:

Below are the closest color matches from Kona solids. For ease of selecting colors, consider using "Kona Cotton - Multi Digitally Printe Panel". There are differences between digitally printed and dye lots; please use the color suggestions as suggestions and not gospel. You don't need to rush out a purchase each solid I suggest! I would suggest purchasing the panel, and referring to the colors listed if you are stuck...or use the internet to search for the name and number (example: Kona 196 Blue Jay). Then use your imagination! Select fabrics in your stash! Feel free to change the colors to match your experiences in a park.