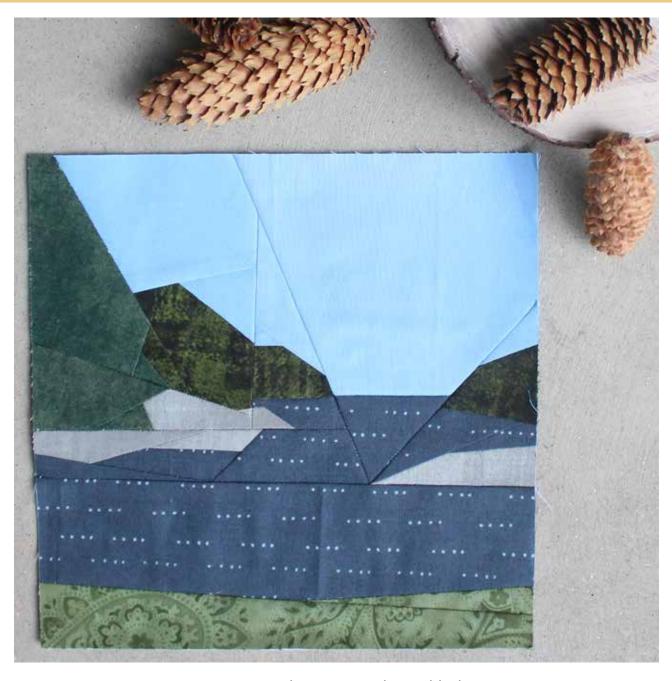

## **VOYAGEURS NP**

National Park Postcards Series
Foundation Paper Pieced
A Fiona Sandwich Pattern

Makes 1 9x9" and 1 4.5" block

Please check out my youtube channel for videos on piecing. If you have never foundation paper pieced, start with the National Park sign, then follow the Lake Louise block for how to join template pieces together.

## Fabric Selection Tips:

Below are the closest color matches from Kona solids. For ease of selecting colors, consider using "Kona Cotton - Multi Digitally Printe Panel". There are differences between digitally printed and dye lots; please use the color suggestions as suggestions and not gospel. You don't need to rush out a purchase each solid I suggest! I would suggest purchasing the panel, and referring to the colors listed if you are stuck...or use the internet to search for the name and number (example: Kona 196 Blue Jay). Then use your imagination! Select fabrics in your stash! Feel free to change the colors to match your experiences in a park.