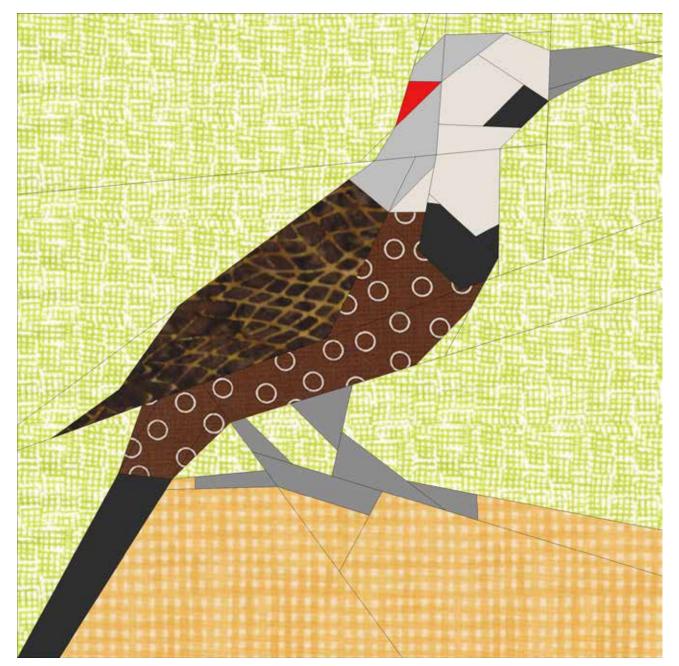

## **NORTHERN FLICKER**

National Park Postcards Series Foundation Paper Pieced A Fiona Sandwich Pattern

Makes 1 9x9" and 1 4.5" block

Please check out my youtube channel for videos on piecing. If you have never foundation paper pieced, start with the National Park sign, then follow the Lake Louise block for how to join template pieces together.