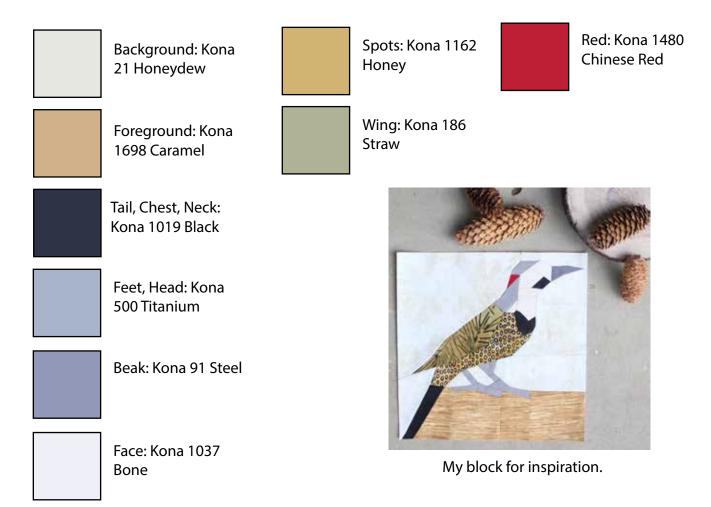

## Fabric Selection Tips:

Below are the closest color matches from Kona solids. For ease of selecting colors, consider using "Kona Cotton - Multi Digitally Printe Panel". There are differences between digitally printed and dye lots; please use the color suggestions as suggestions and not gospel. You don't need to rush out a purchase each solid I suggest! I would suggest purchasing the panel, and referring to the colors listed if you are stuck...or use the internet to search for the name and number (example: Kona 196 Blue Jay). Then use your imagination! Select fabrics in your stash! Feel free to change the colors to match your experiences in a park.