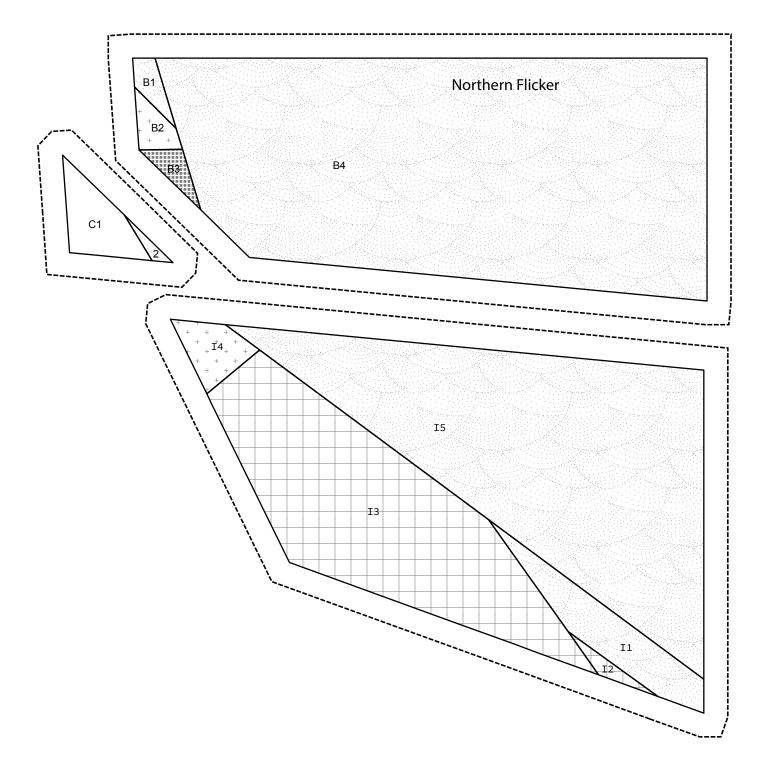

## **NORTHERN FLICKER**

National Park Postcards Series Foundation Paper Pieced A Fiona Sandwich Pattern

Makes 1 9x9" and 1 4.5" block

Please check out my youtube channel for videos on piecing. If you have never foundation paper pieced, start with the National Park sign, then follow the Lake Louise block for how to join template pieces together.

## NATIONAL PARK SIGN:

This is the special block you can sew your souvenir National Park patches to!

Piece in numerical order.