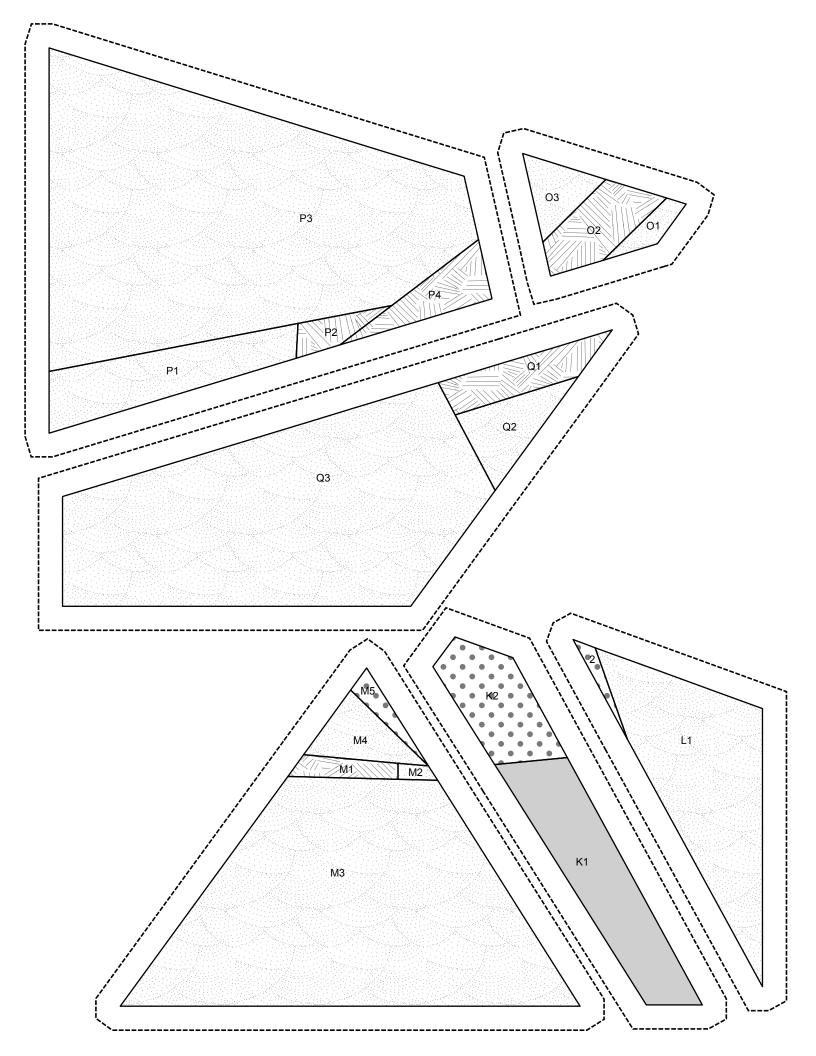

Copyright: This pattern cannot be duplicated for commercial use, or for friend, foe, or family. You may print and use this as many times as you'd like for personal use.

Join A to BC. Press. Set Join M to KL. Press. Set Join J to Al. Press. Set Join KM to OQ. Press. Join AJ to KQ. Press. Join AC to DI. Press. Join H to DG. Press. Join N to OQ. Press Join G to DF. Press. Join O to P. Press. Join Q to OP. Press. Join F to DE. Press. Join I to DH. Press. Join B to C. Press. Join D to E. Press. Join K to L. Press. aside. aside. aside.